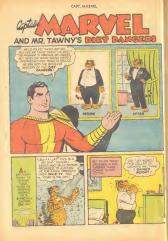

### CAPT. MARVEL ADVENTURES . MILL LAMESTIN . WIRMLIN COMMAN

The following estatesting magazines are easily identified

tray attest is made to some that these cards magazies to it shows all the president

CAPT. MARVEL

CAPT, MARVEL

and a second sec

ANCO NUMBS X2KOZAN NZEVO YZGOOVH Z UVZUHO ZOUNRX URIV 6526 XZ MAUG YV KPO UP6/XZM YEWN YZKOZRA NZIEVO YGORATERHO DOVURIVE KOV ZAMOW RH HVAHZORMZD/WUMG NRHHRO/

.

\_\_\_\_\_